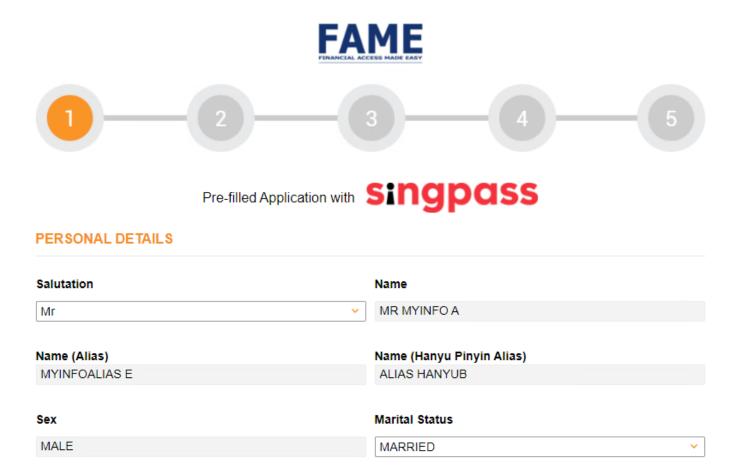

Tab





#### 1. Open Account

Adviser can select account types and wrap fee/ service to be applied





#### Combinations





# Copy URL for later use or proceed





## Myinfo or Manual



#### singpass

For Singpass users, retrieve your personal data with MyInfo to automatically fill up the form.



Myinfo QR code pops up for client to scan

#### Retrieve Myinfo with Singpass

Apply by filling up the form.



#### Fill-up Form



#### Singpass Authorisation

#### singpass

Singpass retrieves personal data from relevant government agencies to pre-fill the relevant fields, making digital transactions faster and more convenient.

This digital service is requesting the following information from Singpass, for the purpose of demonstrating MyInfo Staging APIs



#### Pre-filled Application





#### Fields to fill - Personal information





## Fields to fill – Employment Details

| WORK DE IAILS      |                                          |   |
|--------------------|------------------------------------------|---|
| Employment Type    | Employer Name                            |   |
| Employed           | ∨ sample                                 |   |
| Occupation         | Years of Service                         |   |
| sample             | 12                                       |   |
| Employer's Address | Highest Educational Background           |   |
| Singapore          | ∨ Bachelor's Or Equivalent               | ~ |
| 387355             | English Proficiency                      |   |
| 1 SIMS LANE        | (ability to read and understand English) |   |
| Unit N