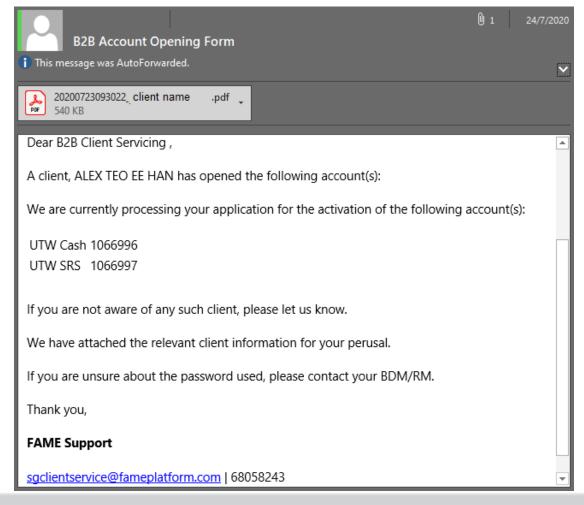

#### Email Triggered to Adviser

Password is XXXXYYYYZZZZ where XXXX=FA NRIC last 4 characters YYYY=Client NRIC last 4 characters ZZZZ= FA Rep Birth Year

## Tracking Submissions

Advisers can track submissions they have done
Can view attachments and client info if PDF email is lost