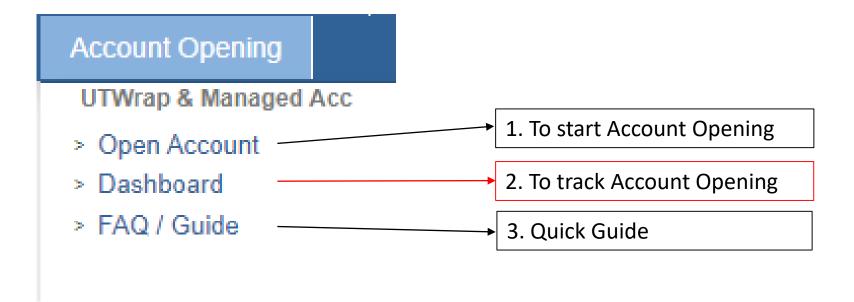

#### 2. Adviser Dashboard

## Tracking Submissions

Advisers can track submissions they have done
Can view attachments and client info if PDF email is lost

#### 3. FAQ / Guide

# Account Opening UTWrap & Managed Acc Open Account Dashboard To start Account Opening 2. To track Account Opening FAQ / Guide 3. Quick Guide

Phillip Securities Pte Ltd (A member of PhillipCapital) Co. Reg. No. 197501035Z © PhillipCapital 2019. All Rights Reserved. For internal circulation only.