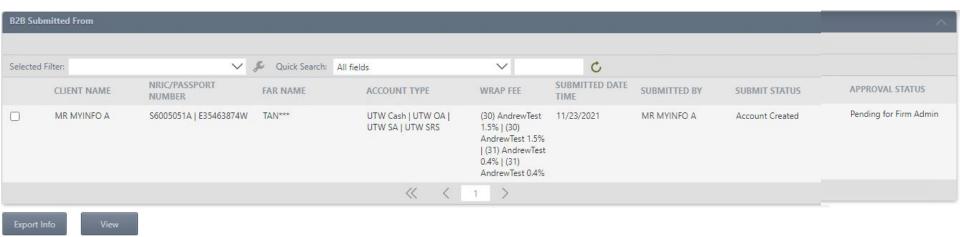

## Tracking Submissions

Advisers can track submissions they have done
Can view attachments and client info if PDF email is lost