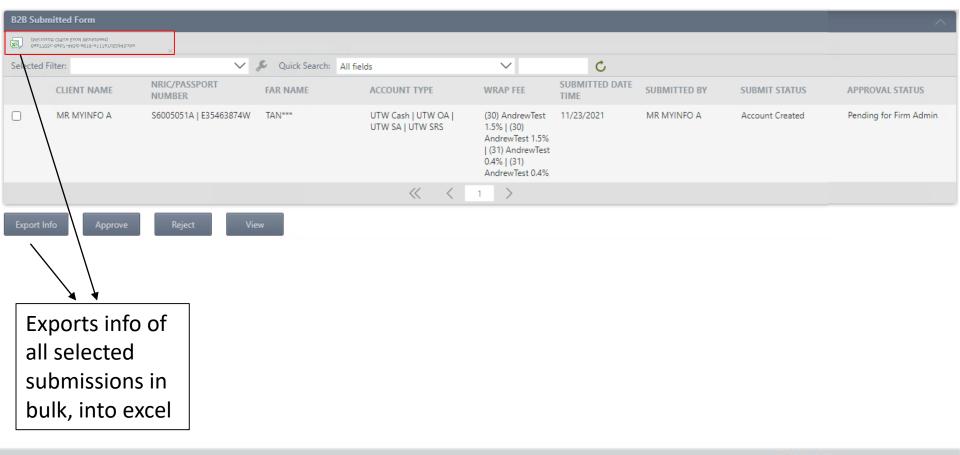

# FA Firm Admin Approval

Once FA Firm Admin has done necessary checks, they can approve account opening submissions

# FA Firm can review submissions and approve/reject

## Tracking Submissions

Advisers can track submissions they have done
Can view attachments and client info if PDF email is lost