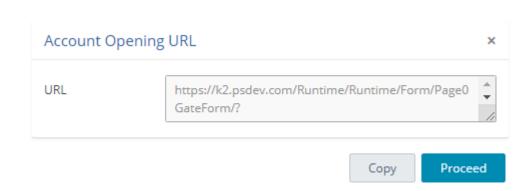

# FAME Online Account Opening Full Guide

As of 23/11/2021



# Built for Advisers

To allow advisers to be in control of the account opening

Do it together with clients over video conference/ face to face



# Adviser logs into FAME

| FAME |  | <b>↑</b> Home |
|------|--|---------------|
|      |  |               |

|           | FAME Login       |  |
|-----------|------------------|--|
| Login ID: |                  |  |
| Password: |                  |  |
|           | Login            |  |
|           | Forgot Password? |  |

#### Access the 'Account Opening' Tab





#### 1. Open Account

Adviser can select account types and wrap fee/ service to be applied





#### Combinations





# Copy URL for later use or proceed





## Myinfo or Manual



#### singpass

For Singpass users, retrieve your personal data with MyInfo to automatically fill up the form.



Myinfo QR code pops up for client to scan

#### Retrieve Myinfo with Singpass

Apply by filling up the form.



#### Fill-up Form



#### Singpass Authorisation

#### singpass

Singpass retrieves personal data from relevant government agencies to pre-fill the relevant fields, making digital transactions faster and more convenient.

This digital service is requesting the following information from Singpass, for the purpose of demonstrating MyInfo Staging APIs



#### Pre-filled Application





#### Fields to fill - Personal information





## Fields to fill – Employment Details

| WORK DE IAILS      |                                          |   |
|--