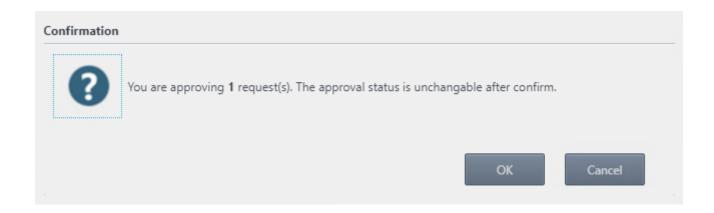

# Approve/Reject confirmation

Once confirmed, action is unchangable and submission entries will be removed from admin dashboard