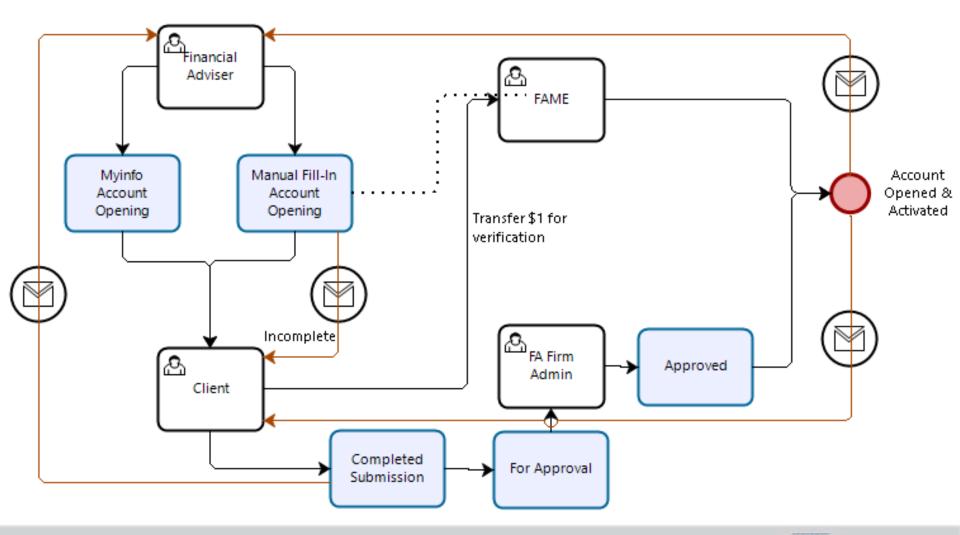

# End of Adviser + Client

Account Opening Submissions will be pending FA Firm Admin approval

# FA Firm Admin Approval

Once FA Firm Admin has done necessary checks, they can approve account opening submissions

#### Things to note

- Myinfo Account Opening must be completed in one-sitting. No drafts will be saved for later use
- If submissions have major issues, please request FA
   Firm admin to reject and re-submit a fresh
   application