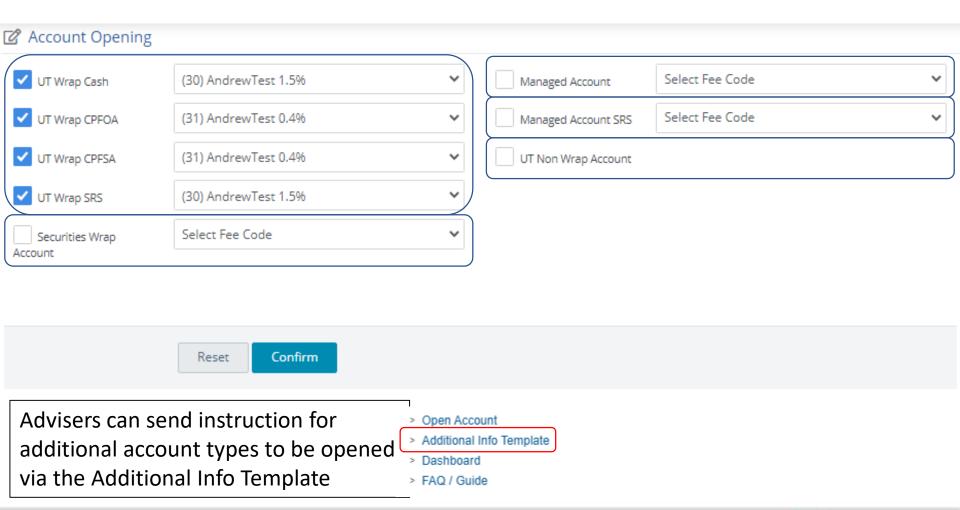

#### 1. Open Account

Adviser can select account types and wrap fee/ service to be applied

#### Combinations

# Copy URL for later use or proceed