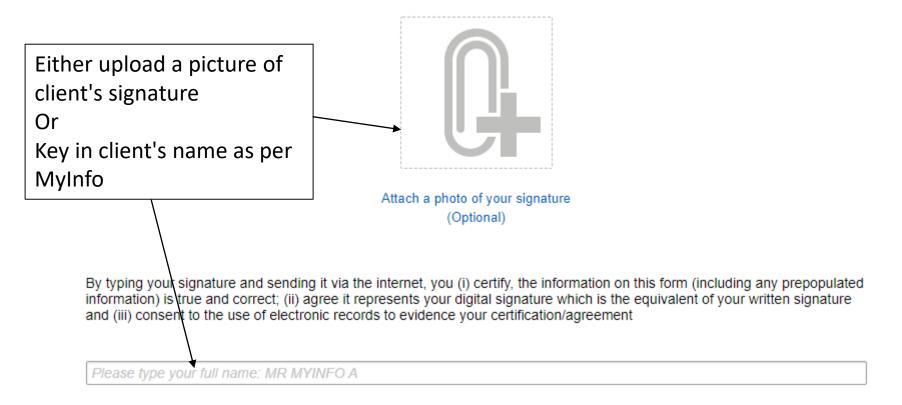

Disclosure Statements LEARN MORE >                                                             |  |
| UT Wrap Account Information Sheet                                                                                               |  |

# Accounts & Charges Selected

#### PREFERRED TRADING REPRESENTATIVE / DEALER / FINANCIAL ADVISOR

House Dealing Team

Specify TR / FA Code: IPPA019 TAN\*\*\*

Code should auto-detect adviser's FAME code

| Account Type | Fee/Product          |
|--------------|----------------------|
| UTW Cash     | (30) AndrewTest 1.5% |
| UTW OA       | (31) AndrewTest 0.4% |
| UTW SA       | (31) AndrewTest 0.4% |
| UTW SRS      | (30) AndrewTest 1.5% |

Client Acknowledgement For Appointment Of IPP\*\*\* ("External Provider")



#### Signature

#### SPECIMEN SIGNATURE





#### Optional attachment

OTHER DOCUMENTS (OPTIONAL)



Any optional attachments can be uploaded

For Managed Accounts, the Schedule + P1 Form is compulsory

Link

Link

Link



#### Review submission and confirm





#### Submission Sucessful

UTW Cash

FAME PINANCIAL ACCESS MADE EASY

Myinfo submissions create account numbers on the spot



Your submission has been received.

Manual Fill-in submissions will require clients to do a \$1 transfer to confirm account

| ACCOUNT TYPE | ACCOUNT NO |
|--------------|------------|
| UTW SRS      | 1009112    |
| UTW SA       | 1009113    |
| UTW OA       | 1009114    |

1009115

Thank you for opening an account with us. You will receive an email notification once your account has been approved

#### Need Help?

Contact ADV\*\*\* at 762151 or