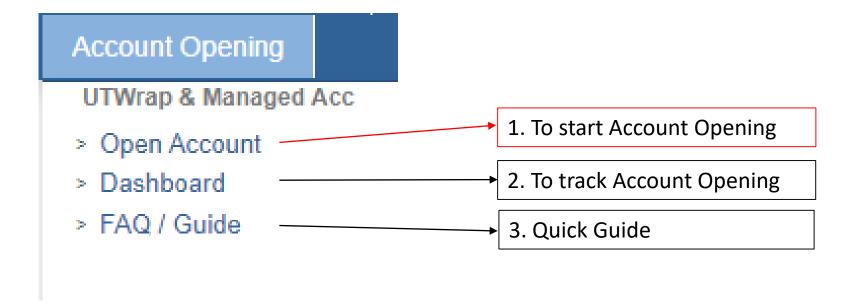

#### Access the 'Account Opening' Tab

#### 1. Open Account

Adviser can select account types and wrap fee/ service to be applied

#### 2. Adviser Dashboard

#### 3. FAQ / Guide

# Account Opening UTWrap & Managed Acc Open Account Dashboard To start Account Opening 2. To track Account Opening FAQ / Guide 3. Quick Guide

Phillip Securities Pte Ltd (A member of PhillipCapital) Co. Reg. No. 197501035Z © PhillipCapital 2019. All Rights Reserved. For internal circulation only.