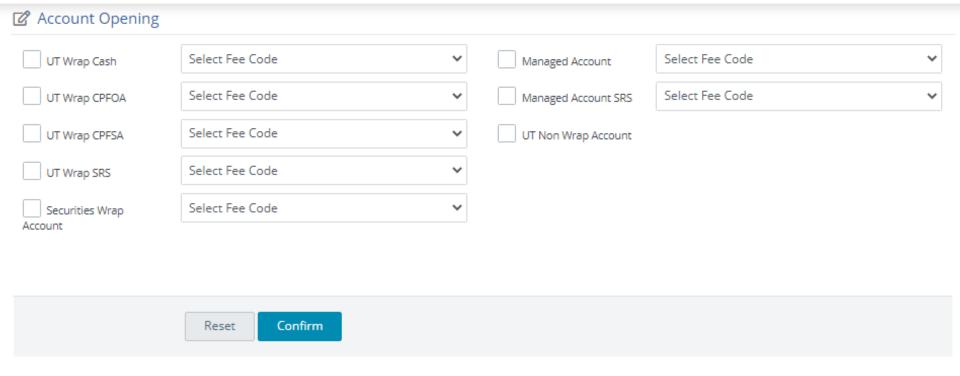

#### 1. Open Account

Adviser can select account types and wrap fee/ service to be applied

#### Combinations