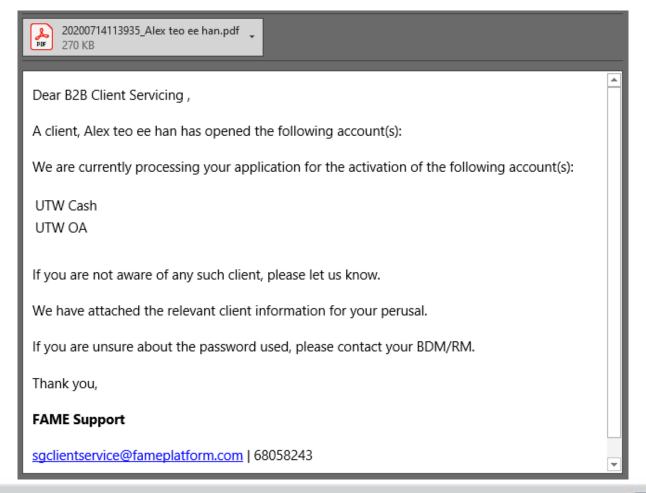

#### Email Triggered to Adviser

Password is XXXXYYYYZZZZ where XXXX=FA NRIC last 4 characters YYYY=Client NRIC last 4 characters ZZZZ= FA Rep Birth Year

## Tracking Submissions

Advisers can track submissions they have done
Can view attachments and client info if PDF email is lost