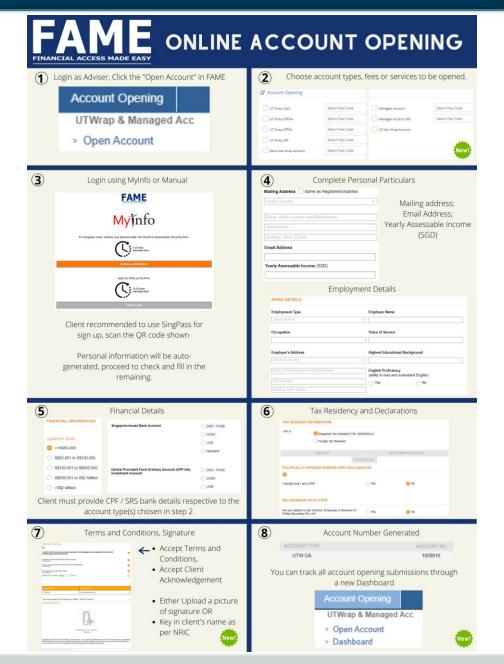

# Built for Advisers

To allow advisers to be in control of the account opening

Do it together with clients over video conference/ face to face

# Adviser logs into FAME

| FAME |  | <b>↑</b> Home |
|------|--|---------------|
|      |  |               |

|           | FAME Login       |  |
|-----------|------------------|--|
| Login ID: |                  |  |
| Password: |                  |  |
|           | Login            |  |
|           | Forgot Password? |  |

#### Access the 'Account Opening' Tab

#### 1. Open Account

Adviser can select account types and wrap fee/ service to be applied

#### Combinations

# Copy URL for later use or proceed

## Myinfo or Manual

#### singpass

For Singpass users, retrieve your personal data with MyInfo to automatically fill up the form.

Myinfo QR code pops up for client to scan

#### Retrieve Myinfo with Singpass

Apply by filling up the form.

# Fields to fill – Financial Information

#### FINANCIAL INFORMATION

| Liquid Net Worth           | Estimated Net Worth        |
|----------------------------|----------------------------|
| <=S\$50,000                | <=S\$50,000                |
| S\$50,001 to S\$100,000    | S\$50,001 to S\$100,000    |
| S\$100,001 to S\$500,000   | S\$100,001 to S\$500,000   |
| S\$500,001 to S\$2 Million | S\$500,001 to S\$2 Million |
| >S\$2 Million              | >S\$2 Million              |
| Source of Funds            | Source of Wealth           |
| Salary                     | Employment Income          |
| Savings                    | Business Profit            |
| Commission                 | Commission                 |
| Investment Gains           | ☐ Investment Gains         |
| Gift / Inheritance         | Pensions                   |
| Own Business               | Gift / Inheritance         |
| Others                     | Others                     |
|                            |                            |

#### Fields to fill – Bank Information

#### DECLARATION AND BANK INFORMATION Have you registered with PayNow using your NRIC or Yes No FIN? Singapore-Issued Bank Account DBS / POSB Declared bank account can be used for direct crediting purposes OCBC You may put a dummy code UOB "12345678" if not declaring Maybank CPF IA and SRS IA account details will be Central Provident Fund Ordinary Account (CPF-OA) DBS / POSB Investment Account asked when relavant OCBC ie. If a CPF OA account type is chosen, UOB CPF IA account number is compulsory

#### Declarations

| TAX RESIDENT INFORMATION                        |                                          |           |                        |
|-------------------------------------------------|------------------------------------------|-----------|------------------------|
| I am a                                          | Singapore Tax Resident (TIN: Se          | 6005051A) |                        |
|                                                 | COUNTRY                                  |           | TAX IDENTIFICATION NO. |
| POLITICALLY EX                                  | (Add<br>POSED PERSON (PEP) DECLAR        | new row)  |                        |
| I declare that I am a                           | PEP                                      | ○ Yes     | ○ No                   |
| RELATIONSHIP V                                  | VITH STAFF                               |           |                        |
| Are you related to an<br>Phillip Securities Pte | y Director, Employee or Remisier of Ltd? | ○ Yes     | ○ No                   |

# Terms & Conditions agreement

#### TERMS AND CONDITIONS

| I confirm that I have read, received, understood, acknowledged and accepted all the terms and conditions governing the Account. |  |
|---------------------------------------------------------------------------------------------------------------------------------|--|
| Conditions Governing Phillip Securities Accounts LEARN MORE >                                                                   |  |
| Guide, Cautionary Notes and Risk Disclosure Statements LEARN MORE >                                                             |  |
| UT Wrap Account Information Sheet                                                                                               |  |

#### Signature

#### SPECIMEN SIGNATURE

#### 2. Adviser Dashboard

## Tracking Submissions

Advisers can track submissions they have done
Can view attachments and client info if PDF email is lost