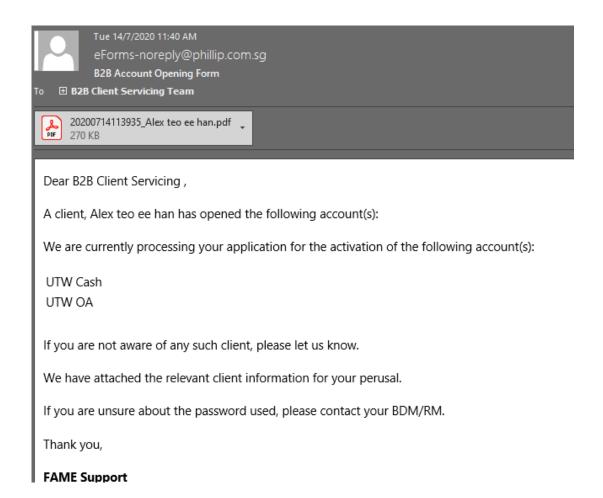

## Tracking Submissions

Advisers can track submissions they have done
Can view attachments and client info if PDF email is lost