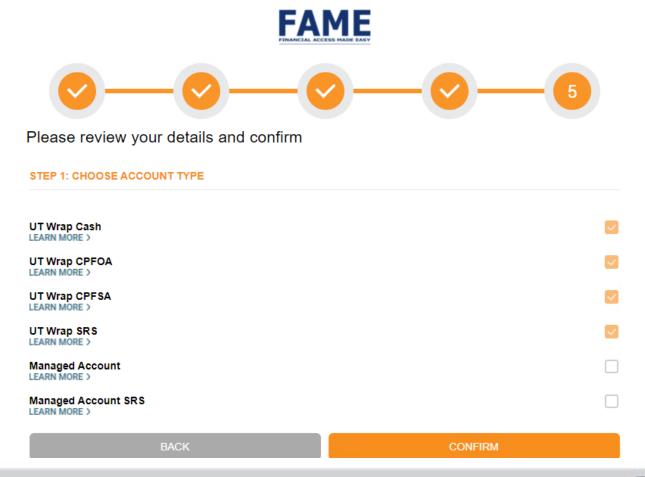

#### 1. Open Account

Adviser can select account types and wrap fee/ service to be applied

#### Combinations