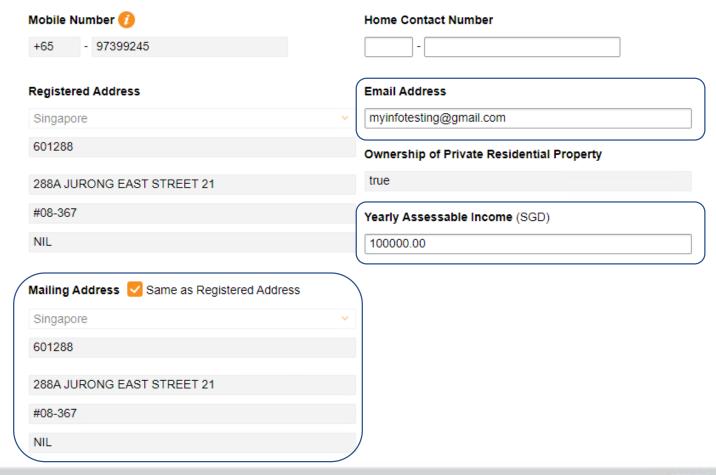

t account types and wrap fee/ service to be applied





#### Combinations





# Copy URL for later use or proceed





## Myinfo or Manual



#### singpass

For Singpass users, retrieve your personal data with MyInfo to automatically fill up the form.



Myinfo QR code pops up for client to scan

#### Retrieve Myinfo with Singpass

Apply by filling up the form.



#### Fill-up Form



#### Singpass Authorisation

#### singpass

Singpass retrieves personal data from relevant government agencies to pre-fill the relevant fields, making digital transactions faster and more convenient.

This digital service is requesting the following information from Singpass, for the purpose of demonstrating MyInfo Staging APIs



#### Pre-filled Application





#### Fields to fill - Personal information





## Fields to fill – Employment Details

| WORK DE IAILS      |                                          |   |
|--------------------|------------------------------------------|---|
| Employment Type    | Employer Name                            |   |
| Employed           | ∨ sample                                 |   |
| Occupation         | Years of Service                         |   |
| sample             | 12                                       |   |
| Employer's Address | Highest Educational Background           |   |
| Singapore          | ∨ Bachelor's Or Equivalent               | ~ |
| 387355             | English Proficiency                      |   |
| 1 SIMS LANE        | (ability to read and understand English) |   |
| Unit Number        | O Yes O No